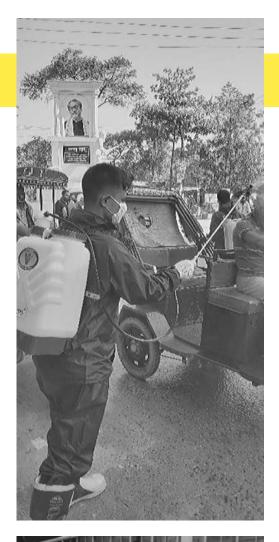

BBDN is partnering with Employers and Disability NGOs with networks across the country to reach those in need. Below are photographs from initiatives already undertaken by Disability NGOs for hygiene and sanitization support, awareness raising and providing food rations and essentials.

## HUMANITARIAN SUPPORT FOR FAMILIES OF PERSONS WITH **DISABILITIES**