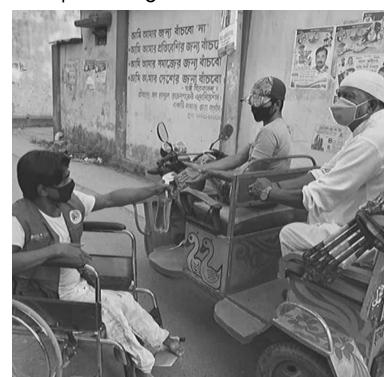

BBDN is partnering with Employers and Disability NGOs with networks across the country to reach those in need. Below are photographs from initiatives already undertaken by Disability NGOs for hygiene and sanitization support, awareness raising and providing food rations and essentials.

## HUMANITARIAN SUPPORT FOR FAMILIES OF PERSONS WITH **DISABILITIES**