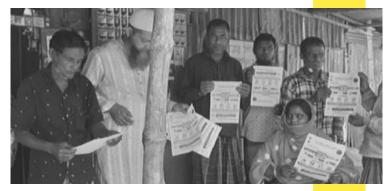

BBDN is partnering with Employers and Disability NGOs with networks across the country to reach those in need. Below are photographs from initiatives already undertaken by Disability NGOs for hygiene and sanitization support, awareness raising and providing food rations and essentials.

## HUMANITARIAN SUPPORT FOR FAMILIES OF PERSONS WITH **DISABILITIES**